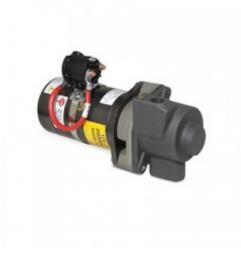

## STYLE

Hale's ESP priming system provides the ultimate in fast priming, high vacuum performance and reliability without the use of a lubricant. Technologically advanced and environmentally safe, the Model ESP is self lubricating. There is no oil tank to check and refill, no oil is expelled to the ground. The ESP is a semiautomatic priming system with a single action control valve which simultaneously activates the entire system ensuring fast consistent air evacuation. Hale's electric rotary vane-type positive displacement primer is available with 12-volt or 24-volt DC power.

## Features

The ESP features an enclosed motor to prevent dust, dirt and water from entering. All system components, motor/pump unit, ground strap, and control valve are supplied ready for assembly

**Specifications**